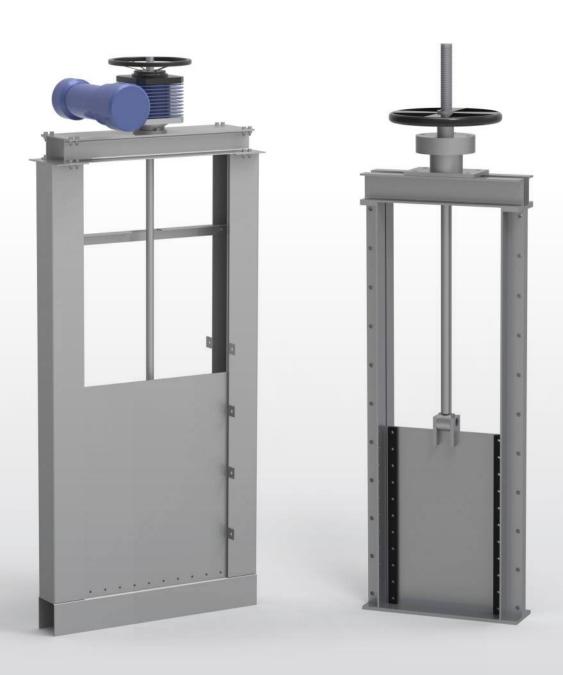

#### **Face Wall Mounted Sluice Gates**

Fabricated water control Sluice / Slide gates provide reliable performance for water, wastewater and hydropower applications. They are known for their excellent sealing / leak resistance and for their long service life. Each gate is custom-designed as per project's specific requirements including seating and unseating heads, type of closure arrangement, open top frame gate or self contained type frame gate, rising stem or non-rising type stem etc. incorporating safety factors per AWWA / BS7775 standards.

### **Open Channel Sluice gates**

Fabricated Open Channel gates are generally used in open channel of water or sewage. These gates are fixed between two parallel walls used to isolate the flow to and from the open channel. These are light weight, economical as compared to Face Wall mounted Sluice gates. The important factor should consider during design is that, height of water in closed condition should be less than height of gates.